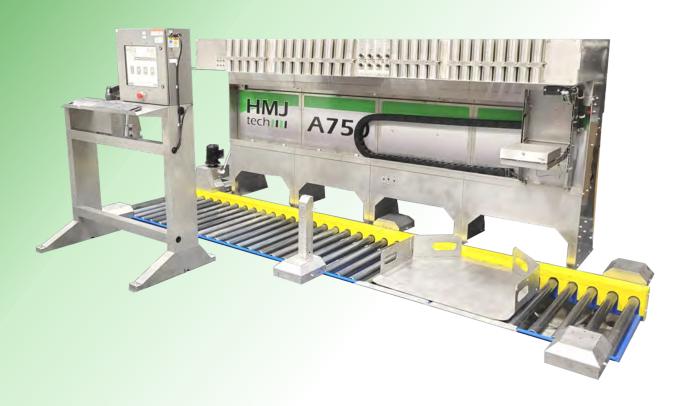

## **OVERVIEW**

The A750 Paste factory dispenser is the latest in HMJ tech's line of factory dispensing equipment. This system addresses the need to dispense high viscosity products in a factory environment. The A750 Paste unit has a new proprietary 2-stage dispense valve designed to handle viscosities up to 2,000,000 centipoise. It is expandable to ANY number of 2-stage paste valves. It offers industry leading dispense rates and accuracy. The modular frame design delivers a space-efficient layout that offers the best in operability and production. The A750 Paste unit offers an optional pail scale for single point dispensing into smaller batch sizes such as pails or cans. For drums and large vessels, we offer an industrial in-pit roller conveyor with high precision load cells. The multi-scale option provides the best combination of capacity and precision and is available with synchronized load-in and load-out conveyors for fully automated large batch operation. The A750 Paste shares many advantages with our smaller machines, including the modular, dual-fastener valve change, single-point dispensing, and much more. The touch screen interface is easy to navigate and comes complete with the industry's best features for easy dispensing, recipe book management, inventory management and reporting.

## **SPECIFICATIONS**

NUMBER OF STATIONS: COMPATIBLE CHEMISTRY: TARGET CONTAINERS: BATCH PERFORMANCE: WEIGHT STATIONS:

VALVE POSITIONING:

VALVE CLEANING: CONTROLS:

ANY NUMBER OF 2-STAGE VALVES

CONVENTIONAL OFFSET AND UV-OFFSET PASTE MATERIALS CANS, PAILS, DRUMS, LARGE PROCESS VATS, TOTES

VARIES DEPENDING ON VISCOSITY RANGE

VIRTUALLY ANY SIZE/PRECISION REQUIRED TO SUIT

APPLICATION

MOVING CARRIAGE/CONVEYOR, SINGLE-POINT DISPENSE FULLY-AUTOMATED CLEANING AFTER EACH DISPENSE INDUSTRIAL-GRADE CONTROLS, PNEUMATICS, SCALE,