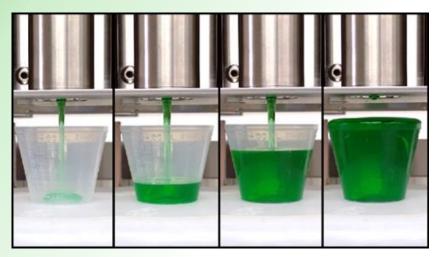

## SINGLE POINT DISPENSE

## PRECISION DISPENSING WITH ANY VESSEL SIZE

Every HMJ tech automated dispenser has single-point dispensing. It aligns each and every valve directly over the opening of your container, no matter how small. Even small cups and narrow-neck jugs are an easy target for our precision positioning and predictable flow.

Single-point dispense offers the following advantages:

- Improved batch accuracy
- Improved hygiene
- · Improved mixing efficiency

All HMJ tech valves, from our small 2-stage valves to our factory-level 4-stage valve, are capable of hitting small targets with perfect precision and hygiene every time.