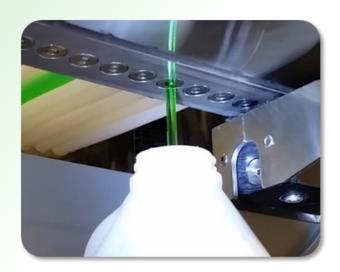

## SINGLE POINT DISPENSE

## PRECISION DISPENSING WITH ANY VESSEL SIZE

Every HMJ tech automated dispenser has single-point dispensing. It aligns each and every valve directly over the opening of your container, no matter how small. Even small cups and narrow-neck jugs are an easy target for our precision positioning and predictable flow.