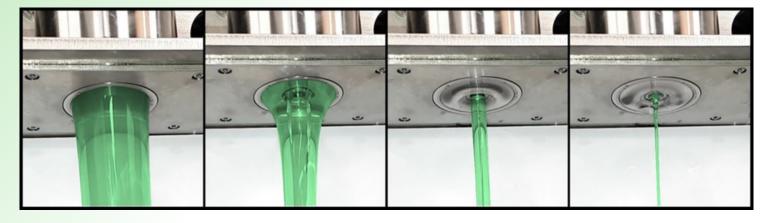

The real-time algorithm of the solid-state controller allows for instantaneous transitions between flow ranges for fast, precise dispenses every time.

## HMJ tech VALVES TRANSITION INSTANTLY THROUGH RANGES WITH NO TIME DWELL