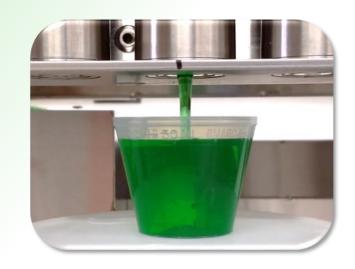

## MODERN MACHINE CONTROL FOR FAST DISPENSING

HMJ tech's 2-stage, 3-stage, and 4-stage valves have been purpose built to deliver the absolute best performance for dispensing. The unique internal design ensures laminar flow and clean transitions for perfect dispenses without drips or splashes. The all-stainless steel internals are chemically passivated for maximum performance with a wide range of fluids.

The real-time algorithm of the solid-state controller allows for instantaneous transitions between flow ranges for fast, precise dispenses every time.