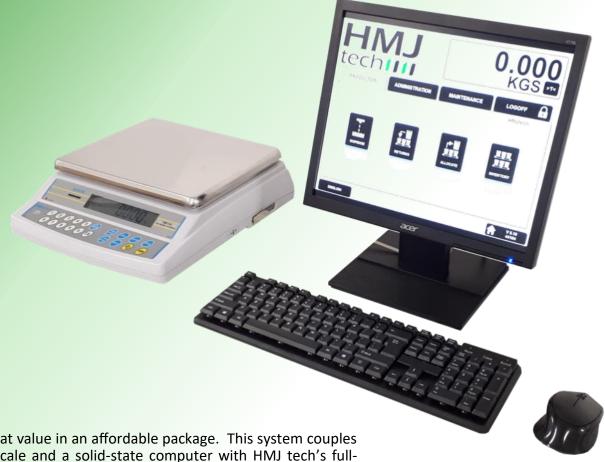

## LAB & BENCH-TOP SMART SCALE

**OVERVIEW** 

The M50 delivers great value in an affordable package. This system couples an industrial grade scale and a solid-state computer with HMJ tech's full-featured dispensing software.

This is NOT your average smart scale system. By using an industrial-grade computer with an embedded version of Windows, this system boots up quickly, and never suffers from Windows bloat or update nags.

The M50 is a compact and reliable performer that's ideally suited for any laboratory or bench-top manual blending or weighing applications.

## **SPECIFICATIONS**

**DISPENSER TYPE:** MANUAL DISPENSE (SMART-SCALE RECIPE BOOK)

**COMPATIBLE CHEMISTRY:** ANY NON-FLAMMABLE **TARGET CONTAINERS:** CUPS, JUGS, PAILS

**WEIGHT STATION:** 8kg X 0.2g [18 lbs x 0.0005 lbs], OTHER OPTIONS AVAILABLE CONTROLS: INDUSTRIAL SCALE, INDUSTRIAL-GRADE CONTROLLER

INTERFACE: USB MOUSE & KEYBOARD

**UTILITIES:** 100-240 VAC/ ETHERNET CONNECTION

www.HMJtech.com